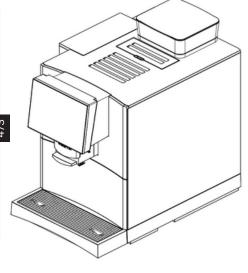

## BESTIR

The best decision if you are looking for a compact machine that delivers big on quality

Its sleek and streamlined design optimises space, fitting seamlessly into any workplace or small retail environment – a choice of 3 operator modes allows for varying levels of beverage customisation directly from the 7-inch intuitive touch screen. Beyond its stylish design, the BM30/40 stands out for its exceptional beverages and ease of operation making cleaning and maintenance effortless.

- Hopper Capacity 550g
- Screen Size 7"
- Tank (4L) / BM40 plumbed option
- Black
- Power 1.4kW
- Drip tray manual only

| Specification                    | BM30 & BM40                                                                                                                                        |
|----------------------------------|----------------------------------------------------------------------------------------------------------------------------------------------------|
| Recommended Daily Output         | 40+ Cups per day                                                                                                                                   |
| Recommended Max Cup Size         | 12oz                                                                                                                                               |
| Bean Hopper Capacity             | 550g                                                                                                                                               |
| Decaf Function                   | Via grounds chute                                                                                                                                  |
| Water Tank Capacity              | 4L                                                                                                                                                 |
| Milk Supply                      | Via external cooler or bottle                                                                                                                      |
| Power Connection                 | 230v / 1500w                                                                                                                                       |
| Dimensions (DxWxH)               | 526 x 349 x 473mm                                                                                                                                  |
| Net Weight                       | 17kg                                                                                                                                               |
| Beverages                        | Espresso, Double Espresso, Americano, Cafe Creme,<br>Cortado, Macchiato, Cafe Latte. Cappuccino, Flat White,<br>Hot Milk, Hot Milk Foam, Hot Water |
| Screen Size                      | 7 inch colour                                                                                                                                      |
| Espresso Brewer Capacity         | Up to 14g                                                                                                                                          |
| Drip Tray Capacity               | 1.6L                                                                                                                                               |
| Grounds Waste Container Capacity | 35 portions                                                                                                                                        |
| Coffee Outlet (Height)           | Adjustable 80mm -150mm                                                                                                                             |
| Thermoblock Quantity             | Dual                                                                                                                                               |
| Water Supply                     | Internal tank (Fixed supply BM40)                                                                                                                  |