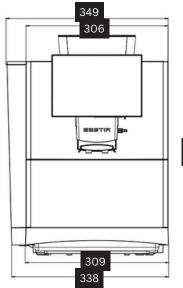

- Hopper Capacity 550g
- Screen Size 7"
- Tank (4L) / BM40 plumbed option
- Black
- Power 1.4kW
- Drip tray manual only

| Specification                    | BM30 & BM40                                                                                                                                        |
|----------------------------------|----------------------------------------------------------------------------------------------------------------------------------------------------|
| Recommended Daily Output         | 40+ Cups per day                                                                                                                                   |
| Recommended Max Cup Size         | 12oz                                                                                                                                               |
| Bean Hopper Capacity             | 550g                                                                                                                                               |
| Decaf Function                   | Via grounds chute                                                                                                                                  |
| Water Tank Capacity              | 4L                                                                                                                                                 |
| Milk Supply                      | Via external cooler or bottle                                                                                                                      |
| Power Connection                 | 230v / 1500w                                                                                                                                       |
| Dimensions (DxWxH)               | 526 x 349 x 473mm                                                                                                                                  |
| Net Weight                       | 17kg                                                                                                                                               |
| Beverages                        | Espresso, Double Espresso, Americano, Cafe Creme,<br>Cortado, Macchiato, Cafe Latte. Cappuccino, Flat White,<br>Hot Milk, Hot Milk Foam, Hot Water |
| Screen Size                      | 7 inch colour                                                                                                                                      |
| Espresso Brewer Capacity         | Up to 14g                                                                                                                                          |
| Drip Tray Capacity               | 1.6L                                                                                                                                               |
| Grounds Waste Container Capacity | 35 portions                                                                                                                                        |
| Coffee Outlet (Height)           | Adjustable 80mm -150mm                                                                                                                             |
| Thermoblock Quantity             | Dual                                                                                                                                               |
| Water Supply                     | Internal tank (Fixed supply BM40)                                                                                                                  |