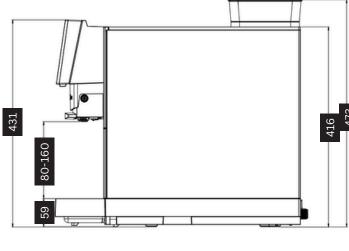

- Hopper Capacity 550g
- Screen Size 7"
- Tank (4L) / BM40 plumbed option
- Black
- Power 1.4kW
- Drip tray manual only

| Specification                    | BM30 & BM40                                                                                                                                        |
|----------------------------------|----------------------------------------------------------------------------------------------------------------------------------------------------|
| Recommended Daily Output         | 40+ Cups per day                                                                                                                                   |
| Recommended Max Cup Size         | 12oz                                                                                                                                               |
| Bean Hopper Capacity             | 550g                                                                                                                                               |
| Decaf Function                   | Via grounds chute                                                                                                                                  |
| Water Tank Capacity              | 4L                                                                                                                                                 |
| Milk Supply                      | Via external cooler or bottle                                                                                                                      |
| Power Connection                 | 230v / 1500w                                                                                                                                       |
| Dimensions (DxWxH)               | 526 x 349 x 473mm                                                                                                                                  |
| Net Weight                       | 17kg                                                                                                                                               |
| Beverages                        | Espresso, Double Espresso, Americano, Cafe Creme,<br>Cortado, Macchiato, Cafe Latte. Cappuccino, Flat White,<br>Hot Milk, Hot Milk Foam, Hot Water |
| Screen Size                      | 7 inch colour                                                                                                                                      |
| Espresso Brewer Capacity         | Up to 14g                                                                                                                                          |
| Drip Tray Capacity               | 1.6L                                                                                                                                               |
| Grounds Waste Container Capacity | 35 portions                                                                                                                                        |
| Coffee Outlet (Height)           | Adjustable 80mm -150mm                                                                                                                             |
| Thermoblock Quantity             | Dual                                                                                                                                               |
| Water Supply                     | Internal tank (Fixed supply BM40)                                                                                                                  |