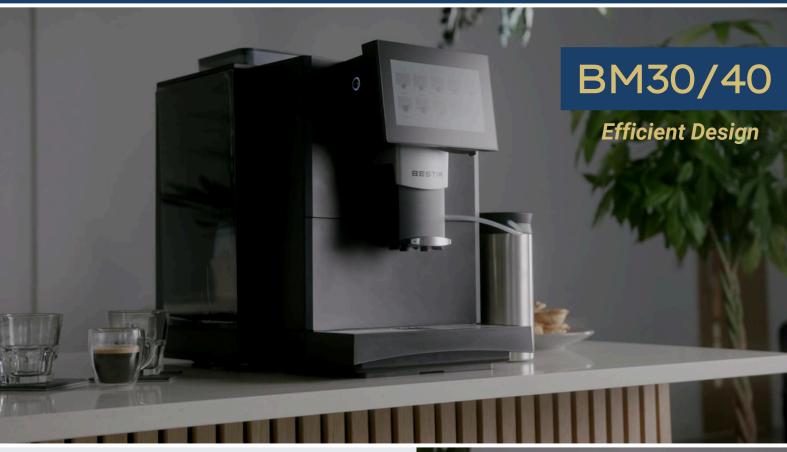

## BESTIR

The best decision if you are looking for a compact machine that delivers big on quality

Its sleek and streamlined design optimises space, fitting seamlessly into any workplace or small retail environment – a choice of 3 operator modes allows for varying levels of beverage customisation directly from the 7-inch intuitive touch screen. Beyond its stylish design, the BM30/40 stands out for its exceptional beverages and ease of operation making cleaning and maintenance effortless.