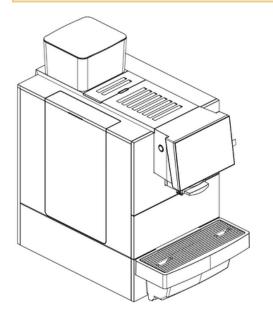

01582 237847

| Specification                    | BM50 & BM60                                                                                                                                        |
|----------------------------------|----------------------------------------------------------------------------------------------------------------------------------------------------|
| Recommended Daily Output         | 60+ Cups per day                                                                                                                                   |
| Recommended Max Cup Size         | 12oz                                                                                                                                               |
| Bean Hopper Capacity             | 750g                                                                                                                                               |
| Decaf Function                   | Via grounds chute                                                                                                                                  |
| Water Tank Capacity              | 2L (BM50) 8L (BM60)                                                                                                                                |
| Milk Supply                      | Via external cooler or bottle                                                                                                                      |
| Power Connection                 | 230v / 2700w - 3100w                                                                                                                               |
| Dimensions (DxWxH)               | 559 x 304 x 572mm (BM50) 559 x 391 x 572mm (BM60)                                                                                                  |
| Net Weight                       | 18kg (BM50) 20kg (BM60)                                                                                                                            |
| Beverages                        | Espresso, Double Espresso, Americano, Cafe Creme,<br>Cortado, Macchiato, Cafe Latte, Cappuccino, Flat White,<br>Hot Milk, Hot Milk Foam, Hot Water |
| Screen Size                      | 7 inch colour                                                                                                                                      |
| Espresso Brewer Capacity         | Up to 14g                                                                                                                                          |
| Drip Tray Capacity               | 2L (or connect to mains drainage)                                                                                                                  |
| Grounds Waste Container Capacity | 35 portions                                                                                                                                        |
| Coffee Outlet (Height)           | Adjustable 75mm -155mm                                                                                                                             |
| Thermoblock Quantity             | Dual                                                                                                                                               |
| Water Supply                     | Fixed water or internal tank                                                                                                                       |