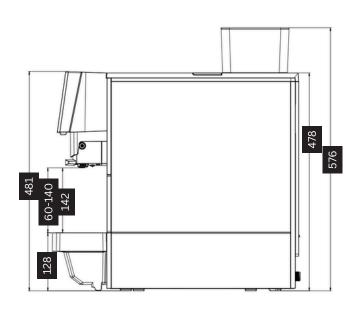

01582 237847

| Specification                    | BM50 & BM60                                                                                                                                        |
|----------------------------------|----------------------------------------------------------------------------------------------------------------------------------------------------|
| Recommended Daily Output         | 60+ Cups per day                                                                                                                                   |
| Recommended Max Cup Size         | 12oz                                                                                                                                               |
| Bean Hopper Capacity             | 750g                                                                                                                                               |
| Decaf Function                   | Via grounds chute                                                                                                                                  |
| Water Tank Capacity              | 2L (BM50) 8L (BM60)                                                                                                                                |
| Milk Supply                      | Via external cooler or bottle                                                                                                                      |
| Power Connection                 | 230v / 2700w - 3100w                                                                                                                               |
| Dimensions (DxWxH)               | 559 x 304 x 572mm (BM50) 559 x 391 x 572mm (BM60)                                                                                                  |
| Net Weight                       | 18kg (BM50) 20kg (BM60)                                                                                                                            |
| Beverages                        | Espresso, Double Espresso, Americano, Cafe Creme,<br>Cortado, Macchiato, Cafe Latte, Cappuccino, Flat White,<br>Hot Milk, Hot Milk Foam, Hot Water |
| Screen Size                      | 7 inch colour                                                                                                                                      |
| Espresso Brewer Capacity         | Up to 14g                                                                                                                                          |
| Drip Tray Capacity               | 2L (or connect to mains drainage)                                                                                                                  |
| Grounds Waste Container Capacity | 35 portions                                                                                                                                        |
| Coffee Outlet (Height)           | Adjustable 75mm -155mm                                                                                                                             |
| Thermoblock Quantity             | Dual                                                                                                                                               |
| Water Supply                     | Fixed water or internal tank                                                                                                                       |