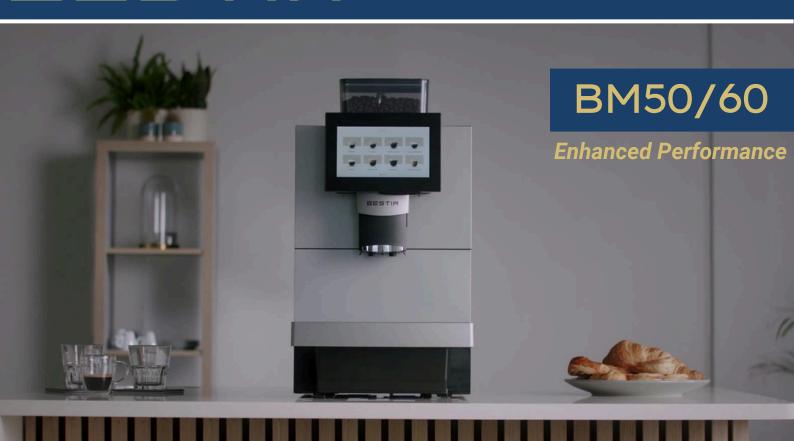

## The perfect balance between efficiency and performance

This model is the ideal option when you need enhanced performance without compromising quality - more cups per day, and a wide range of beverages to choose from.

With the choice of a larger water tank to ensure uninterrupted service throughout the day, this machine is the perfect fit for workplace and retail environments.

- Hopper Capacity 750g
- Screen Size 7"
- Plumbed/Tank (2L or 8L)
- Silver or Gold
- Power 3kW
- Drip tray plumbed or manual