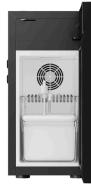

C2 COOLER D291xW241xH361mm

| Options               |                |
|-----------------------|----------------|
| Colour Options        | Silver or Gold |
| Built in Water Filter | Optional       |
| Mains Water           | Both Models    |
| Mains Drainage        | Optional       |
| Knock Through Grounds | Optional       |
| Accessories           | Capacity       |
| C4 Milk Fridge        | 4L             |
| C2 Milk Cooler        | 2L             |