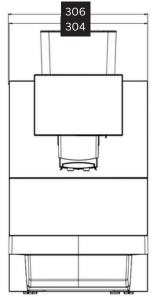

01582 237847

| Specification                    | BM50 & BM60                                                                                                                                        |
|----------------------------------|----------------------------------------------------------------------------------------------------------------------------------------------------|
| Recommended Daily Output         | 60+ Cups per day                                                                                                                                   |
| Recommended Max Cup Size         | 12oz                                                                                                                                               |
| Bean Hopper Capacity             | 750g                                                                                                                                               |
| Decaf Function                   | Via grounds chute                                                                                                                                  |
| Water Tank Capacity              | 2L (BM50) 8L (BM60)                                                                                                                                |
| Milk Supply                      | Via external cooler or bottle                                                                                                                      |
| Power Connection                 | 230v / 2700w - 3100w                                                                                                                               |
| Dimensions (DxWxH)               | 559 x 304 x 572mm (BM50) 559 x 391 x 572mm (BM60)                                                                                                  |
| Net Weight                       | 18kg (BM50) 20kg (BM60)                                                                                                                            |
| Beverages                        | Espresso, Double Espresso, Americano, Cafe Creme,<br>Cortado, Macchiato, Cafe Latte, Cappuccino, Flat White,<br>Hot Milk, Hot Milk Foam, Hot Water |
| Screen Size                      | 7 inch colour                                                                                                                                      |
| Espresso Brewer Capacity         | Up to 14g                                                                                                                                          |
| Drip Tray Capacity               | 2L (or connect to mains drainage)                                                                                                                  |
| Grounds Waste Container Capacity | 35 portions                                                                                                                                        |
| Coffee Outlet (Height)           | Adjustable 75mm -155mm                                                                                                                             |
| Thermoblock Quantity             | Dual                                                                                                                                               |
| Water Supply                     | Fixed water or internal tank                                                                                                                       |