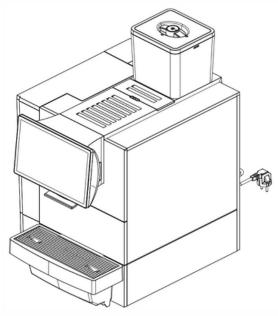

## The BM80/100 is an excellent choice for busier environments

With the ability to amend pour sequencing to improve speed of service, this machine really is the ultimate solution for any setting. Customisable menu choices enable the user to create their own, personalised drink options that can be accessed at the touch of a button. A reliable, high-performance and energy efficient machine for truly effortless perfection.

- Mopper Capacity 1kg
- Screen Size 10"
- Plumbed/Tank (2L or 8L)
- Silver
- Power 3kW
- Drip tray plumbed or manual

| Specification                    | BM80 & BM100                                                                                                                                                  |
|----------------------------------|---------------------------------------------------------------------------------------------------------------------------------------------------------------|
| Recommended Daily Output         | 100+ Cups per day                                                                                                                                             |
| Recommended Max Cup Size         | 16oz                                                                                                                                                          |
| Bean Hopper Capacity             | 1000g                                                                                                                                                         |
| Decaf Function                   | Via grounds chute                                                                                                                                             |
| Water Tank Capacity              | 2L (BM80) 8L (BM100)                                                                                                                                          |
| Milk Supply                      | Via external cooler or bottle                                                                                                                                 |
| Power Connection                 | 230v / 2700w - 3100w                                                                                                                                          |
| Dimensions (DxWxH)               | 559 x 304 x 628mm (BM80) 559 x 391 x 628mm (BM100)                                                                                                            |
| Net Weight                       | 18.8kg (BM80) 20.8kg (BM100)                                                                                                                                  |
| Beverages                        | Espresso, Double Espresso, Ristretto, Americano, Cafe<br>Creme, Cortado, Macchiato, Cafe Latte, Cappuccino, Flat<br>White, Hot Milk, Hot Milk Foam, Hot Water |
| Screen Size                      | 10 inch colour                                                                                                                                                |
| Espresso Brewer Capacity         | Up to 14g                                                                                                                                                     |
| Drip Tray Capacity               | 2L (or connect to mains drainage)                                                                                                                             |
| Grounds Waste Container Capacity | 35 portions                                                                                                                                                   |
| Coffee Outlet (Height)           | Adjustable 75mm -155mm                                                                                                                                        |
| Thermoblock Quantity             | Dual                                                                                                                                                          |
| Water Supply                     | Fixed water or internal tank                                                                                                                                  |