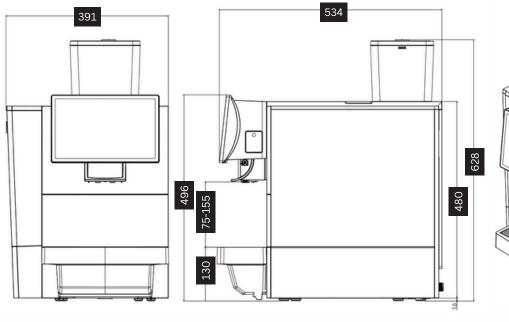

- Mopper Capacity 1kg
- Screen Size 10"
- Plumbed/Tank (2L or 8L)
- Silver
- Power 3kW
- Drip tray plumbed or manual

| Specification                    | BM80 & BM100                                                                                                                                                  |
|----------------------------------|---------------------------------------------------------------------------------------------------------------------------------------------------------------|
| Recommended Daily Output         | 100+ Cups per day                                                                                                                                             |
| Recommended Max Cup Size         | 16oz                                                                                                                                                          |
| Bean Hopper Capacity             | 1000g                                                                                                                                                         |
| Decaf Function                   | Via grounds chute                                                                                                                                             |
| Water Tank Capacity              | 2L (BM80) 8L (BM100)                                                                                                                                          |
| Milk Supply                      | Via external cooler or bottle                                                                                                                                 |
| Power Connection                 | 230v / 2700w - 3100w                                                                                                                                          |
| Dimensions (DxWxH)               | 559 x 304 x 628mm (BM80) 559 x 391 x 628mm (BM100)                                                                                                            |
| Net Weight                       | 18.8kg (BM80) 20.8kg (BM100)                                                                                                                                  |
| Beverages                        | Espresso, Double Espresso, Ristretto, Americano, Cafe<br>Creme, Cortado, Macchiato, Cafe Latte, Cappuccino, Flat<br>White, Hot Milk, Hot Milk Foam, Hot Water |
| Screen Size                      | 10 inch colour                                                                                                                                                |
| Espresso Brewer Capacity         | Up to 14g                                                                                                                                                     |
| Drip Tray Capacity               | 2L (or connect to mains drainage)                                                                                                                             |
| Grounds Waste Container Capacity | 35 portions                                                                                                                                                   |
| Coffee Outlet (Height)           | Adjustable 75mm -155mm                                                                                                                                        |
| Thermoblock Quantity             | Dual                                                                                                                                                          |
| Water Supply                     | Fixed water or internal tank                                                                                                                                  |