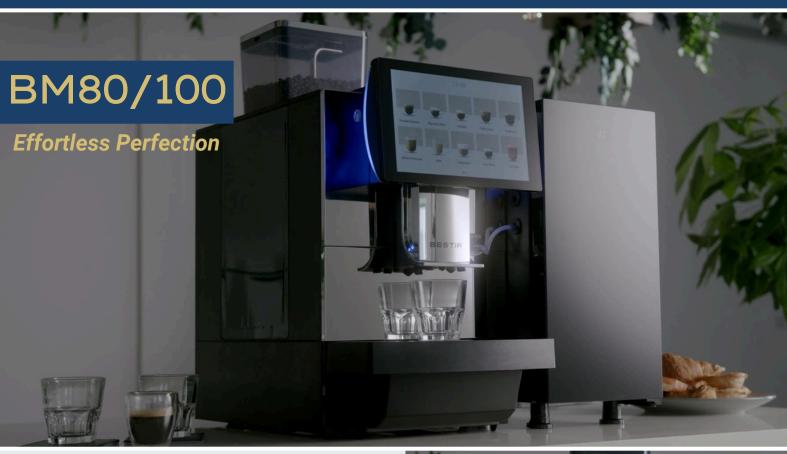

## BESTIR

## The BM80/100 is an excellent choice for busier environments

With the ability to amend pour sequencing to improve speed of service, this machine really is the ultimate solution for any setting. Customisable menu choices enable the user to create their own, personalised drink options that can be accessed at the touch of a button. A reliable, high-performance and energy efficient machine for truly effortless perfection.