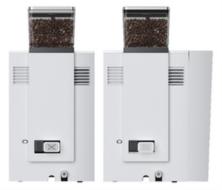

- Mopper Capacity 1kg
- Screen Size 10"
- Plumbed/Tank (2L or 8L)
- Silver
- Power 3kW
- Drip tray plumbed or manual

| Specification                    | BM80 & BM100                                                                                                                                                  |
|----------------------------------|---------------------------------------------------------------------------------------------------------------------------------------------------------------|
| Recommended Daily Output         | 100+ Cups per day                                                                                                                                             |
| Recommended Max Cup Size         | 16oz                                                                                                                                                          |
| Bean Hopper Capacity             | 1000g                                                                                                                                                         |
| Decaf Function                   | Via grounds chute                                                                                                                                             |
| Water Tank Capacity              | 2L (BM80) 8L (BM100)                                                                                                                                          |
| Milk Supply                      | Via external cooler or bottle                                                                                                                                 |
| Power Connection                 | 230v / 2700w - 3100w                                                                                                                                          |
| Dimensions (DxWxH)               | 559 x 304 x 628mm (BM80) 559 x 391 x 628mm (BM100)                                                                                                            |
| Net Weight                       | 18.8kg (BM80) 20.8kg (BM100)                                                                                                                                  |
| Beverages                        | Espresso, Double Espresso, Ristretto, Americano, Cafe<br>Creme, Cortado, Macchiato, Cafe Latte, Cappuccino, Flat<br>White, Hot Milk, Hot Milk Foam, Hot Water |
| Screen Size                      | 10 inch colour                                                                                                                                                |
| Espresso Brewer Capacity         | Up to 14g                                                                                                                                                     |
| Drip Tray Capacity               | 2L (or connect to mains drainage)                                                                                                                             |
| Grounds Waste Container Capacity | 35 portions                                                                                                                                                   |
| Coffee Outlet (Height)           | Adjustable 75mm -155mm                                                                                                                                        |
| Thermoblock Quantity             | Dual                                                                                                                                                          |
| Water Supply                     | Fixed water or internal tank                                                                                                                                  |

**BM80 BM100** 

**C2 COOLER** 

**C4 FRIDGE** 

D291xW241xH361mm

D450xW220xH454mm

01582 237847

| Options               |             |
|-----------------------|-------------|
| Colour Options        | Silver      |
| Built in Water Filter | Optional    |
| Mains Water           | Both Models |
| Mains Drainage        | Optional    |
| Knock Through Grounds | Optional    |
| Accessories           | Capacity    |
| C4 Milk Fridge        | 4L          |
| C2 Milk Cooler        | 2L          |