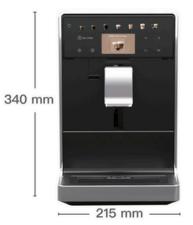

- Hopper Capacity 250g
- Screen Size 2.4"
- > Tank 1.3L
- Black or White
- Power 1.4kW
- Drip tray manual only

| Specification                    | The Melange                                                                                                                                                   |
|----------------------------------|---------------------------------------------------------------------------------------------------------------------------------------------------------------|
| Recommended Daily Output         | 10+ Cups per day                                                                                                                                              |
| Recommended Max Cup Size         | 10oz                                                                                                                                                          |
| Bean Hopper Capacity             | 250g                                                                                                                                                          |
| Decaf Function                   | Via grounds chute                                                                                                                                             |
| Water Tank Capacity              | 1.3L                                                                                                                                                          |
| Milk Supply                      | Milk carafe                                                                                                                                                   |
| Power Connection                 | 220-240v / 1400w                                                                                                                                              |
| Dimensions (DxWxH)               | 455 x 215 x 340mm                                                                                                                                             |
| Net Weight                       | 9.6kg                                                                                                                                                         |
| Beverages                        | Espresso, Double Espresso, Americano, Cafe Creme, Cortado,<br>Macchiato, Cafe Latte, Cappuccino, Flat White, Ristretto, Hot<br>Milk, Hot Milk Foam, Hot Water |
| Screen Size                      | 2.4" inch colour                                                                                                                                              |
| Espresso Brewer Capacity         | Up to 12g                                                                                                                                                     |
| Drip Tray Capacity               | 0.6L                                                                                                                                                          |
| Grounds Waste Container Capacity | 10 portions                                                                                                                                                   |
| Coffee Outlet (Height)           | Adjustable 68mm -138mm                                                                                                                                        |
| User Profiles                    | 4                                                                                                                                                             |
| Water Supply                     | Internal tank                                                                                                                                                 |