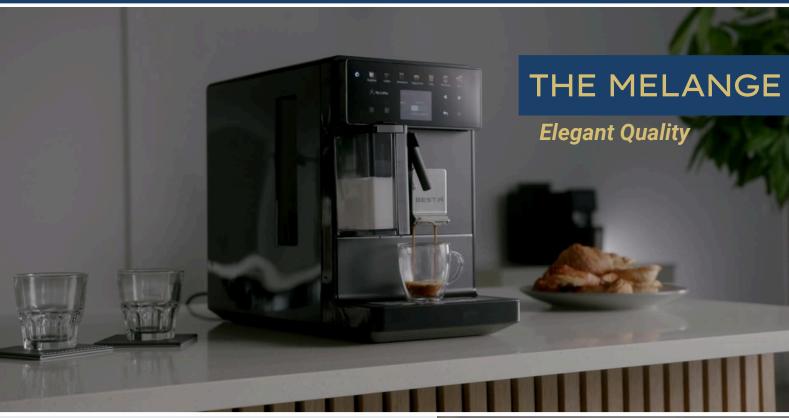

## Bean-to-cup brilliance: The Melange is a compact powerhouse for the perfect coffee.

As its name suggests, this little machine allows you to make your own combination of drinks. Customise your favourite beverage and create variations for your colleagues, family or friends so they can have it just how they want it – every time! Choose from black or white machine colour options to compliment your kitchen or whichever space you prefer to enjoy your perfect coffee at the touch of a button.