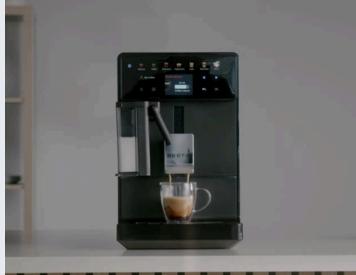

## Bean-to-cup brilliance: The Melange is a compact powerhouse for the perfect coffee.

As its name suggests, this little machine allows you to make your own combination of drinks. Customise your favourite beverage and create variations for your colleagues, family or friends so they can have it just how they want it – every time! Choose from black or white machine colour options to compliment your kitchen or whichever space you prefer to enjoy your perfect coffee at the touch of a button.