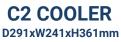

C4 FRIDGE D450xW220xH454mm

| Options               |                |
|-----------------------|----------------|
| Colour Options        | Silver or Gold |
| Built in Water Filter | Optional       |
| Mains Water           | Both Models    |
| Mains Drainage        | Optional       |
| Knock Through Grounds | Optional       |
| Accessories           | Capacity       |
| C4 Milk Fridge        | 4L             |
| C2 Milk Cooler        | 2L             |