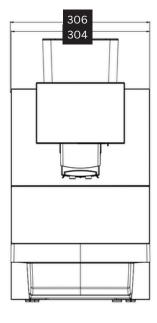

With the choice of a larger water tank to ensure uninterrupted service throughout the day, this machine is the perfect fit for workplace and retail environments.

| Specification                    | BM50 & BM50X                                                                                                                                       |
|----------------------------------|----------------------------------------------------------------------------------------------------------------------------------------------------|
| Recommended Daily Output         | 60+ Cups per day                                                                                                                                   |
| Recommended Max Cup Size         | 12oz                                                                                                                                               |
| Bean Hopper Capacity             | 750g                                                                                                                                               |
| Decaf Function                   | Via grounds chute                                                                                                                                  |
| Water Tank Capacity              | 2L (BM50) 8L (BM50X)                                                                                                                               |
| Milk Supply                      | Via external cooler or bottle                                                                                                                      |
| Power Connection                 | 230v / 2700w - 3100w                                                                                                                               |
| Dimensions (DxWxH)               | 559 x 304 x 572mm (BM50) 559 x 391 x 572mm (BM50X)                                                                                                 |
| Net Weight                       | 18kg (BM50) 20kg (BM50X)                                                                                                                           |
| Beverages                        | Espresso, Double Espresso, Americano, Cafe Creme,<br>Cortado, Macchiato, Cafe Latte, Cappuccino, Flat White,<br>Hot Milk, Hot Milk Foam, Hot Water |
| Screen Size                      | 7 inch colour                                                                                                                                      |
| Espresso Brewer Capacity         | Up to 14g                                                                                                                                          |
| Drip Tray Capacity               | 2L (or connect to mains drainage)                                                                                                                  |
| Grounds Waste Container Capacity | 35 portions                                                                                                                                        |
| Coffee Outlet (Height)           | Adjustable 75mm -155mm                                                                                                                             |
| Thermoblock Quantity             | Dual                                                                                                                                               |
| Water Supply                     | Fixed water or internal tank                                                                                                                       |