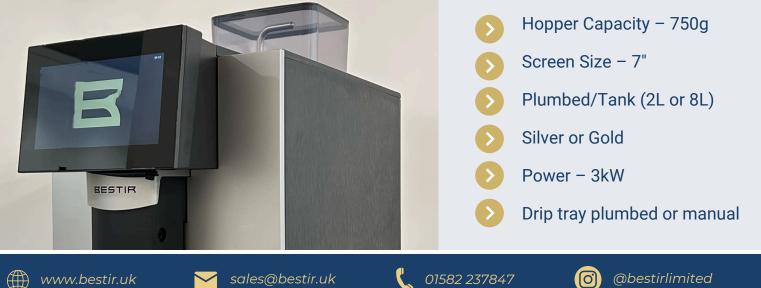

With the choice of a larger water tank to ensure uninterrupted service throughout the day, this machine is the perfect fit for workplace and retail environments.

| Specification                    | BM50 & BM50X                                                                                                                                       |
|----------------------------------|----------------------------------------------------------------------------------------------------------------------------------------------------|
| Recommended Daily Output         | 60+ Cups per day                                                                                                                                   |
| Recommended Max Cup Size         | 12oz                                                                                                                                               |
| Bean Hopper Capacity             | 750g                                                                                                                                               |
| Decaf Function                   | Via grounds chute                                                                                                                                  |
| Water Tank Capacity              | 2L (BM50) 8L (BM50X)                                                                                                                               |
| Milk Supply                      | Via external cooler or bottle                                                                                                                      |
| Power Connection                 | 230v / 2700w - 3100w                                                                                                                               |
| Dimensions (DxWxH)               | 559 x 304 x 572mm (BM50) 559 x 391 x 572mm (BM50X)                                                                                                 |
| Net Weight                       | 18kg (BM50) 20kg (BM50X)                                                                                                                           |
| Beverages                        | Espresso, Double Espresso, Americano, Cafe Creme,<br>Cortado, Macchiato, Cafe Latte, Cappuccino, Flat White,<br>Hot Milk, Hot Milk Foam, Hot Water |
| Screen Size                      | 7 inch colour                                                                                                                                      |
| Espresso Brewer Capacity         | Up to 14g                                                                                                                                          |
| Drip Tray Capacity               | 2L (or connect to mains drainage)                                                                                                                  |
| Grounds Waste Container Capacity | 35 portions                                                                                                                                        |
| Coffee Outlet (Height)           | Adjustable 75mm -155mm                                                                                                                             |
| Thermoblock Quantity             | Dual                                                                                                                                               |
| Water Supply                     | Fixed water or internal tank                                                                                                                       |