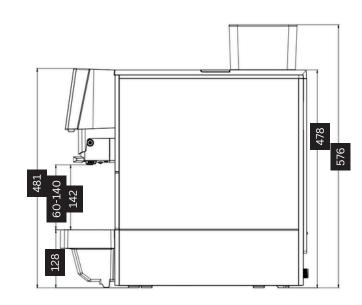

With the choice of a larger water tank to ensure uninterrupted service throughout the day, this machine is the perfect fit for workplace and retail environments.

| Specification                    | BM50 & BM50X                                                                                                                                       |
|----------------------------------|----------------------------------------------------------------------------------------------------------------------------------------------------|
| Recommended Daily Output         | 60+ Cups per day                                                                                                                                   |
| Recommended Max Cup Size         | 12oz                                                                                                                                               |
| Bean Hopper Capacity             | 750g                                                                                                                                               |
| Decaf Function                   | Via grounds chute                                                                                                                                  |
| Water Tank Capacity              | 2L (BM50) 8L (BM50X)                                                                                                                               |
| Milk Supply                      | Via external cooler or bottle                                                                                                                      |
| Power Connection                 | 230v / 2700w - 3100w                                                                                                                               |
| Dimensions (DxWxH)               | 559 x 304 x 572mm (BM50) 559 x 391 x 572mm (BM50X)                                                                                                 |
| Net Weight                       | 18kg (BM50) 20kg (BM50X)                                                                                                                           |
| Beverages                        | Espresso, Double Espresso, Americano, Cafe Creme,<br>Cortado, Macchiato, Cafe Latte, Cappuccino, Flat White,<br>Hot Milk, Hot Milk Foam, Hot Water |
| Screen Size                      | 7 inch colour                                                                                                                                      |
| Espresso Brewer Capacity         | Up to 14g                                                                                                                                          |
| Drip Tray Capacity               | 2L (or connect to mains drainage)                                                                                                                  |
| Grounds Waste Container Capacity | 35 portions                                                                                                                                        |
| Coffee Outlet (Height)           | Adjustable 75mm -155mm                                                                                                                             |
| Thermoblock Quantity             | Dual                                                                                                                                               |
| Water Supply                     | Fixed water or internal tank                                                                                                                       |