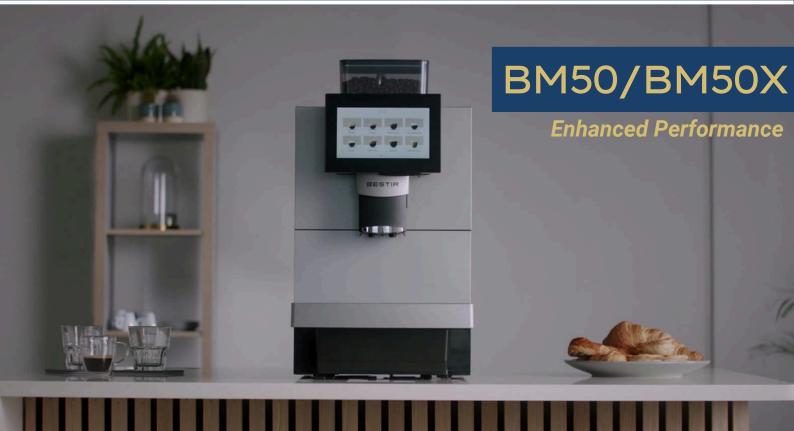

## The perfect balance between efficiency and performance

This model is the ideal option when you need enhanced performance without compromising quality – more cups per day, and a wide range of beverages to choose from.

With the choice of a larger water tank to ensure uninterrupted service throughout the day, this machine is the perfect fit for workplace and retail environments.

| Specification                    | BM50 & BM50X                                                                                                                                       |
|----------------------------------|----------------------------------------------------------------------------------------------------------------------------------------------------|
| Recommended Daily Output         | 60+ Cups per day                                                                                                                                   |
| Recommended Max Cup Size         | 12oz                                                                                                                                               |
| Bean Hopper Capacity             | 750g                                                                                                                                               |
| Decaf Function                   | Via grounds chute                                                                                                                                  |
| Water Tank Capacity              | 2L (BM50) 8L (BM50X)                                                                                                                               |
| Milk Supply                      | Via external cooler or bottle                                                                                                                      |
| Power Connection                 | 230v / 2700w - 3100w                                                                                                                               |
| Dimensions (DxWxH)               | 559 x 304 x 572mm (BM50) 559 x 391 x 572mm (BM50X)                                                                                                 |
| Net Weight                       | 18kg (BM50) 20kg (BM50X)                                                                                                                           |
| Beverages                        | Espresso, Double Espresso, Americano, Cafe Creme,<br>Cortado, Macchiato, Cafe Latte, Cappuccino, Flat White,<br>Hot Milk, Hot Milk Foam, Hot Water |
| Screen Size                      | 7 inch colour                                                                                                                                      |
| Espresso Brewer Capacity         | Up to 14g                                                                                                                                          |
| Drip Tray Capacity               | 2L (or connect to mains drainage)                                                                                                                  |
| Grounds Waste Container Capacity | 35 portions                                                                                                                                        |
| Coffee Outlet (Height)           | Adjustable 75mm -155mm                                                                                                                             |
| Thermoblock Quantity             | Dual                                                                                                                                               |
| Water Supply                     | Fixed water or internal tank                                                                                                                       |