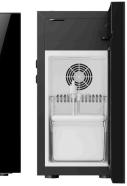

C4 FRIDGE D450xW220xH454mm

| Options               |                |
|-----------------------|----------------|
| Colour Options        | Silver or Gold |
| Built in Water Filter | Optional       |
| Mains Water           | Both Models    |
| Mains Drainage        | Optional       |
| Knock Through Grounds | Optional       |
| Accessories           | Capacity       |
| C4 Milk Fridge        | 4L             |
| C2 Milk Cooler        | 2L             |