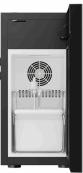

**BM100 BM80** 

**C2 COOLER** 

**C4 FRIDGE** 

D291xW241xH361mm

D450xW220xH454mm

01582 237847

| Options               |             |
|-----------------------|-------------|
| Colour Options        | Silver      |
| Built in Water Filter | Optional    |
| Mains Water           | Both Models |
| Mains Drainage        | Optional    |
| Knock Through Grounds | Optional    |
| Accessories           | Capacity    |
| C4 Milk Fridge        | 4L          |
| C2 Milk Cooler        | 2L          |
|                       |             |