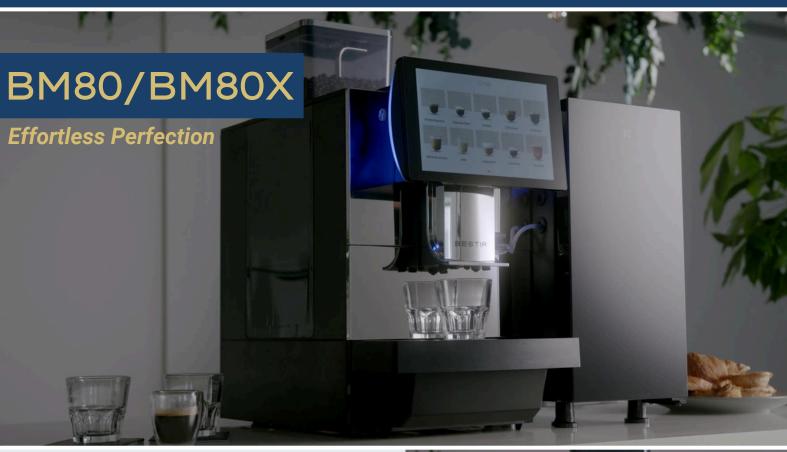

## The BM80/BM80X is an excellent choice for **busier environments**

With the ability to amend pour sequencing to improve speed of service, this machine really is ultimate solution for any Customisable menu choices enable the user to create their own, personalised drink options that can be accessed at the touch of a button. reliable, high-performance and energy efficient machine for truly effortless perfection.

- Hopper Capacity 1kg
- Screen Size 10"
- Plumbed/Tank (2L or 8L)
- Silver
- Power 3kW
- Drip tray plumbed or manual

| Specification                    | BM80 & BM80X                                                                                                                                                  |
|----------------------------------|---------------------------------------------------------------------------------------------------------------------------------------------------------------|
| Recommended Daily Output         | 100+ Cups per day                                                                                                                                             |
| Recommended Max Cup Size         | 16oz                                                                                                                                                          |
| Bean Hopper Capacity             | 1000g                                                                                                                                                         |
| Decaf Function                   | Via grounds chute                                                                                                                                             |
| Water Tank Capacity              | 2L (BM80) 8L (BM80X)                                                                                                                                          |
| Milk Supply                      | Via external cooler or bottle                                                                                                                                 |
| Power Connection                 | 230v / 2700w - 3100w                                                                                                                                          |
| Dimensions (DxWxH)               | 559 x 304 x 628mm (BM80) 559 x 391 x 628mm (BM80X)                                                                                                            |
| Net Weight                       | 18.8kg (BM80) 20.8kg (BM80X)                                                                                                                                  |
| Beverages                        | Espresso, Double Espresso, Ristretto, Americano, Cafe<br>Creme, Cortado, Macchiato, Cafe Latte, Cappuccino, Flat<br>White, Hot Milk, Hot Milk Foam, Hot Water |
| Screen Size                      | 10 inch colour                                                                                                                                                |
| Espresso Brewer Capacity         | Up to 14g                                                                                                                                                     |
| Drip Tray Capacity               | 2L (or connect to mains drainage)                                                                                                                             |
| Grounds Waste Container Capacity | 35 portions                                                                                                                                                   |
| Coffee Outlet (Height)           | Adjustable 75mm -155mm                                                                                                                                        |
| Thermoblock Quantity             | Dual                                                                                                                                                          |
| Water Supply                     | Fixed water or internal tank                                                                                                                                  |