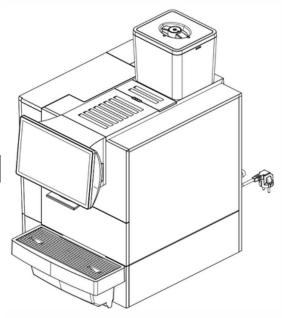

## The BM80/BM80X is an excellent choice for **busier environments**

With the ability to amend pour sequencing to improve speed of service, this machine really is ultimate solution for any Customisable menu choices enable the user to create their own, personalised drink options that can be accessed at the touch of a button. reliable, high-performance and energy efficient machine for truly effortless perfection.

- Hopper Capacity 1kg
- Screen Size 10"
- Plumbed/Tank (2L or 8L)
- Silver
- Power 3kW
- Drip tray plumbed or manual

| Specification                    | BM80 & BM80X                                                                                                                                                  |
|----------------------------------|---------------------------------------------------------------------------------------------------------------------------------------------------------------|
| Recommended Daily Output         | 100+ Cups per day                                                                                                                                             |
| Recommended Max Cup Size         | 16oz                                                                                                                                                          |
| Bean Hopper Capacity             | 1000g                                                                                                                                                         |
| Decaf Function                   | Via grounds chute                                                                                                                                             |
| Water Tank Capacity              | 2L (BM80) 8L (BM80X)                                                                                                                                          |
| Milk Supply                      | Via external cooler or bottle                                                                                                                                 |
| Power Connection                 | 230v / 2700w - 3100w                                                                                                                                          |
| Dimensions (DxWxH)               | 559 x 304 x 628mm (BM80) 559 x 391 x 628mm (BM80X)                                                                                                            |
| Net Weight                       | 18.8kg (BM80) 20.8kg (BM80X)                                                                                                                                  |
| Beverages                        | Espresso, Double Espresso, Ristretto, Americano, Cafe<br>Creme, Cortado, Macchiato, Cafe Latte, Cappuccino, Flat<br>White, Hot Milk, Hot Milk Foam, Hot Water |
| Screen Size                      | 10 inch colour                                                                                                                                                |
| Espresso Brewer Capacity         | Up to 14g                                                                                                                                                     |
| Drip Tray Capacity               | 2L (or connect to mains drainage)                                                                                                                             |
| Grounds Waste Container Capacity | 35 portions                                                                                                                                                   |
| Coffee Outlet (Height)           | Adjustable 75mm -155mm                                                                                                                                        |
| Thermoblock Quantity             | Dual                                                                                                                                                          |
| Water Supply                     | Fixed water or internal tank                                                                                                                                  |