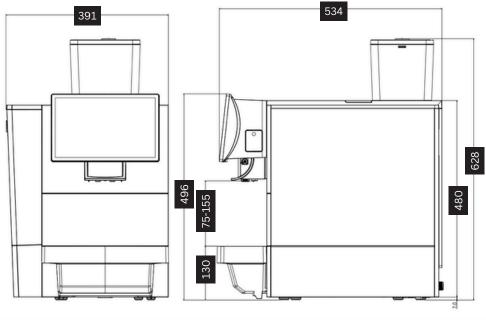

- Hopper Capacity 1kg
- Screen Size 10"
- Plumbed/Tank (2L or 8L)
- Silver
- Power 3kW
- Drip tray plumbed or manual

| Specification                    | BM80 & BM80X                                                                                                                                                  |
|----------------------------------|---------------------------------------------------------------------------------------------------------------------------------------------------------------|
| Recommended Daily Output         | 100+ Cups per day                                                                                                                                             |
| Recommended Max Cup Size         | 16oz                                                                                                                                                          |
| Bean Hopper Capacity             | 1000g                                                                                                                                                         |
| Decaf Function                   | Via grounds chute                                                                                                                                             |
| Water Tank Capacity              | 2L (BM80) 8L (BM80X)                                                                                                                                          |
| Milk Supply                      | Via external cooler or bottle                                                                                                                                 |
| Power Connection                 | 230v / 2700w - 3100w                                                                                                                                          |
| Dimensions (DxWxH)               | 559 x 304 x 628mm (BM80) 559 x 391 x 628mm (BM80X)                                                                                                            |
| Net Weight                       | 18.8kg (BM80) 20.8kg (BM80X)                                                                                                                                  |
| Beverages                        | Espresso, Double Espresso, Ristretto, Americano, Cafe<br>Creme, Cortado, Macchiato, Cafe Latte, Cappuccino, Flat<br>White, Hot Milk, Hot Milk Foam, Hot Water |
| Screen Size                      | 10 inch colour                                                                                                                                                |
| Espresso Brewer Capacity         | Up to 14g                                                                                                                                                     |
| Drip Tray Capacity               | 2L (or connect to mains drainage)                                                                                                                             |
| Grounds Waste Container Capacity | 35 portions                                                                                                                                                   |
| Coffee Outlet (Height)           | Adjustable 75mm -155mm                                                                                                                                        |
| Thermoblock Quantity             | Dual                                                                                                                                                          |
| Water Supply                     | Fixed water or internal tank                                                                                                                                  |