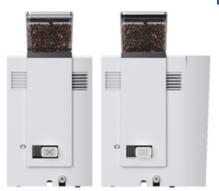

- Hopper Capacity 1kg
- Screen Size 10"
- Plumbed/Tank (2L or 8L)
- Silver
- Power 3kW
- Drip tray plumbed or manual

| Specification                    | BM80 & BM80X                                                                                                                                                  |
|----------------------------------|---------------------------------------------------------------------------------------------------------------------------------------------------------------|
| Recommended Daily Output         | 100+ Cups per day                                                                                                                                             |
| Recommended Max Cup Size         | 16oz                                                                                                                                                          |
| Bean Hopper Capacity             | 1000g                                                                                                                                                         |
| Decaf Function                   | Via grounds chute                                                                                                                                             |
| Water Tank Capacity              | 2L (BM80) 8L (BM80X)                                                                                                                                          |
| Milk Supply                      | Via external cooler or bottle                                                                                                                                 |
| Power Connection                 | 230v / 2700w - 3100w                                                                                                                                          |
| Dimensions (DxWxH)               | 559 x 304 x 628mm (BM80) 559 x 391 x 628mm (BM80X)                                                                                                            |
| Net Weight                       | 18.8kg (BM80) 20.8kg (BM80X)                                                                                                                                  |
| Beverages                        | Espresso, Double Espresso, Ristretto, Americano, Cafe<br>Creme, Cortado, Macchiato, Cafe Latte, Cappuccino, Flat<br>White, Hot Milk, Hot Milk Foam, Hot Water |
| Screen Size                      | 10 inch colour                                                                                                                                                |
| Espresso Brewer Capacity         | Up to 14g                                                                                                                                                     |
| Drip Tray Capacity               | 2L (or connect to mains drainage)                                                                                                                             |
| Grounds Waste Container Capacity | 35 portions                                                                                                                                                   |
| Coffee Outlet (Height)           | Adjustable 75mm -155mm                                                                                                                                        |
| Thermoblock Quantity             | Dual                                                                                                                                                          |
| Water Supply                     | Fixed water or internal tank                                                                                                                                  |

**BM100 BM80** 

**C2 COOLER** 

**C4 FRIDGE** 

D291xW241xH361mm

D450xW220xH454mm

01582 237847

| Options               |             |
|-----------------------|-------------|
| Colour Options        | Silver      |
| Built in Water Filter | Optional    |
| Mains Water           | Both Models |
| Mains Drainage        | Optional    |
| Knock Through Grounds | Optional    |
| Accessories           | Capacity    |
| C4 Milk Fridge        | 4L          |
| C2 Milk Cooler        | 2L          |
|                       |             |